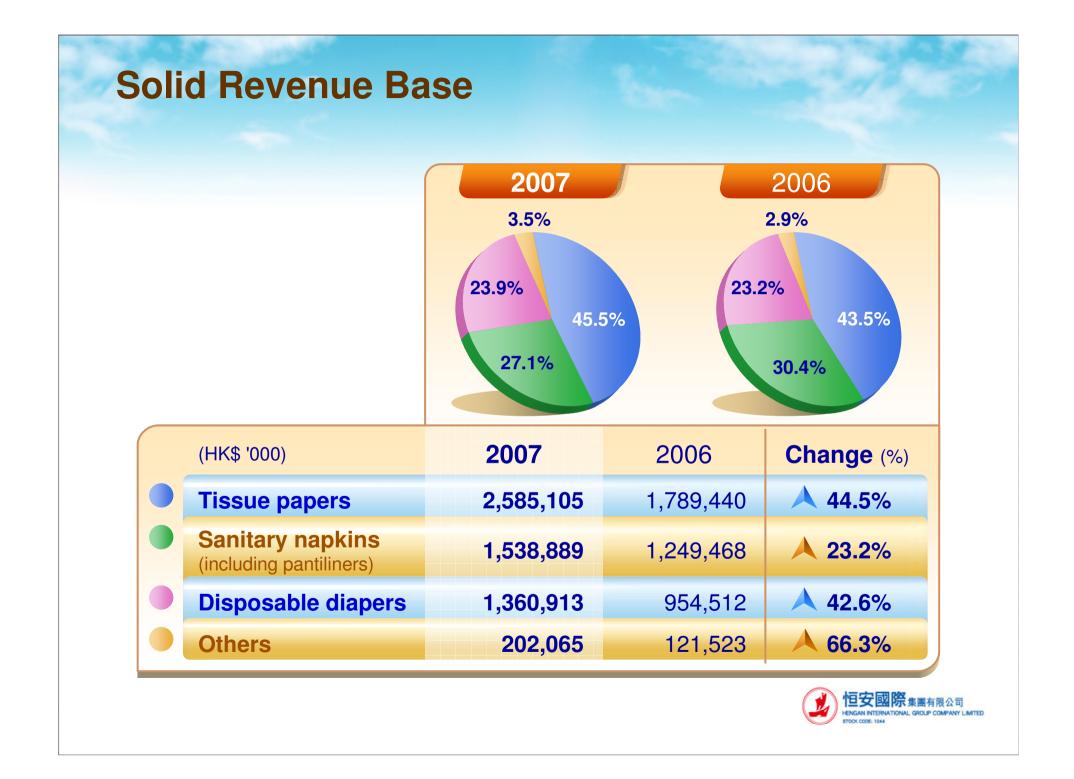

# **Financial Highlights**

| (HK\$ '000)        | 2007          | 2006          | Change (%)   |
|--------------------|---------------|---------------|--------------|
| Revenue            | 5,686,972     | 4,114,943     | ▲ 38.2%      |
| Cost of sales      | (3,410,728)   | (2,394,256)   | <b>42.5%</b> |
| Gross profit       | 2,276,244     | 1,720,687     | ▲ 32.3%      |
| Operating profit   | 1,255,805     | 918,122       | ▲ 36.8%      |
| Net profit         | 1,005,939     | 696,624       | <b>44.4%</b> |
| Earnings per share | HK 92.2 cents | HK 64.5 cents | <b>42.9%</b> |
| Dividend per share |               |               |              |
| – Interim          | 28 HK cents   | 18 HK cents   |              |
| – Final            | 32 HK cents   | 25 HK cents   |              |