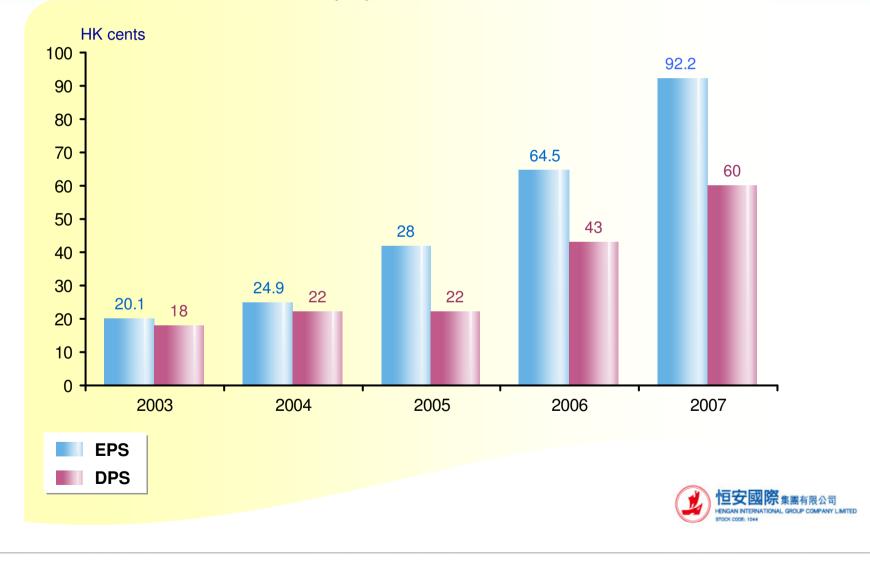

# **EPS & DPS**

# **Financial Highlights**

| (HK\$ '000)        | 2007          | 2006          | Change (%)   |
|--------------------|---------------|---------------|--------------|
| Revenue            | 5,686,972     | 4,114,943     | ▲ 38.2%      |
| Cost of sales      | (3,410,728)   | (2,394,256)   | <b>42.5%</b> |
| Gross profit       | 2,276,244     | 1,720,687     | ▲ 32.3%      |
| Operating profit   | 1,255,805     | 918,122       | ▲ 36.8%      |
| Net profit         | 1,005,939     | 696,624       | <b>44.4%</b> |
| Earnings per share | HK 92.2 cents | HK 64.5 cents | <b>42.9%</b> |
| Dividend per share |               |               |              |
| – Interim          | 28 HK cents   | 18 HK cents   |              |
| – Final            | 32 HK cents   | 25 HK cents   |              |