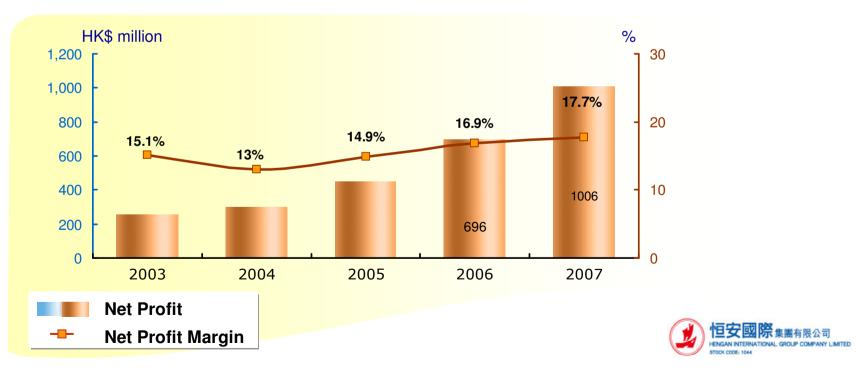

## **Sustainable Net Profit Margin**

- Net profit margin: approximately 17.7% (2006: 16.9%)
- Distribution costs and administrative expenses dropped to approximately 19.8% of total turnover (2006: 21.3%) because of
  - Effective cost controls
  - Enhanced economies of scale
  - Improvement in contribution per staff